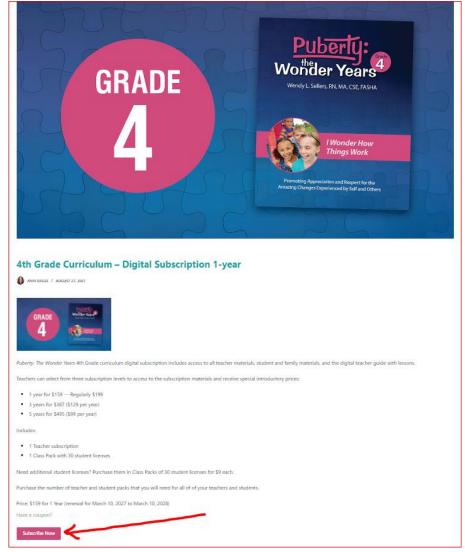

Step 5: When the next page opens, scroll down to click the button that says "Subscribe Now."

<u>Step 6:</u> When the next page opens, enter your information to make your purchase and click on the button labeled "Submit." Your new curriculum subscription will be added to the end of your current subscription once it ends.