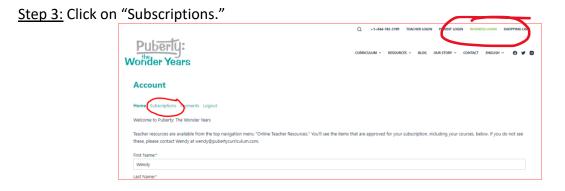

## **Teacher Instructions**

<u>Step 1:</u> Login to your account at <u>https://pubertycurriculum.com/</u>. Click on "Teacher Login" and enter your username (school email address) and password.

Step 2: Once logged in, click on "Subscriptions" near the top of the page.